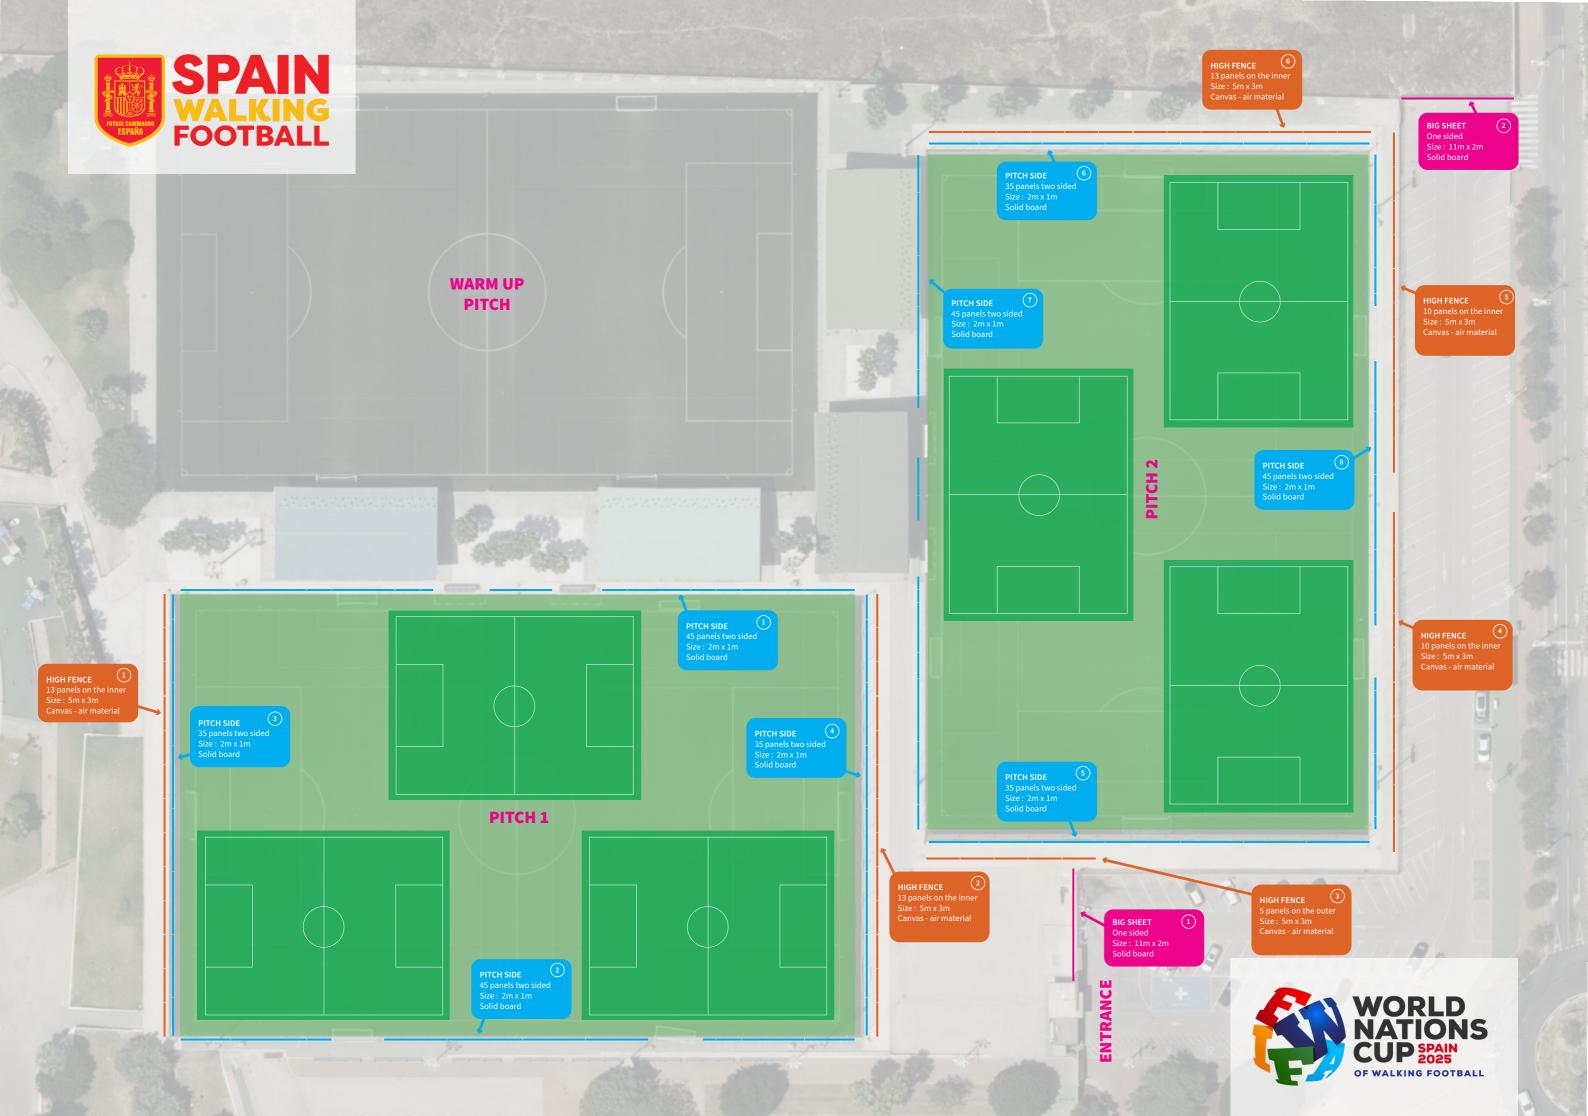

### **Pitch Sponsor**

Each of our 6 pitches can be sponsored, we will provide your branding and images on 3D floor vinyl mats around the pitches plus two of the side panels with your brand.

- **Ground 1** Pitch 1 with Veo Live video streaming cost €2500.00 **Pitch 2** cost €1000.00 and **Pitch 3** cost €1000.00
- **Ground 2** Pitch 1 with Veo Live video streaming cost €2500.00 Pitch 2 cost €1000.00 and Pitch 3 cost €1000.00

| HIGH FENCE | <b>1</b><br>inner | <b>2</b><br>inner | <b>3</b><br>inner |
|------------|-------------------|-------------------|-------------------|
| €400       |                   | Desire            |                   |
| €400       |                   | Joma              |                   |
| €400       | Joma              | Euro Week         |                   |
| €400       | Euro Week         |                   |                   |
| €400       | Desire            |                   |                   |
| €400       |                   |                   |                   |
| €400       |                   |                   |                   |
| €400       |                   |                   |                   |
| €400       |                   |                   |                   |
| €400       |                   |                   |                   |
| €400       |                   |                   |                   |
| €400       |                   |                   |                   |
| €400       |                   |                   |                   |

| HIGH FENCE | <b>4</b><br>inner | <b>5</b><br>inner | <b>6</b><br>inner |
|------------|-------------------|-------------------|-------------------|
| €400       | Joma              |                   |                   |
| €400       | Euro Week         |                   |                   |
| €400       | Desire            |                   |                   |
| €400       |                   |                   |                   |
| €400       |                   |                   |                   |
| €400       |                   |                   |                   |
| €400       |                   |                   |                   |
| €400       |                   |                   |                   |
| €400       |                   |                   |                   |
| €400       |                   |                   |                   |
| €400       |                   |                   |                   |
| €400       |                   |                   |                   |
| €400       |                   |                   |                   |

| BIG SHEET 2 |  |
|-------------|--|
| €800        |  |

**BIG SHEET 1** 

€800

| PITCH SIDE | <b>3</b><br>inner & outer | <b>4</b><br>inner & outer | <b>5</b><br>inner & outer | <b>6</b><br>inner & outer |
|------------|---------------------------|---------------------------|---------------------------|---------------------------|
| €150       |                           |                           |                           |                           |
| €150       |                           |                           |                           |                           |
| €150       |                           |                           |                           |                           |
| €150       |                           |                           |                           |                           |
| €150       |                           |                           |                           |                           |
| €150       |                           |                           |                           |                           |
| €150       |                           |                           |                           |                           |
| €150       |                           |                           |                           |                           |
| €150       |                           |                           |                           |                           |
| €150       |                           |                           |                           |                           |
| €150       |                           |                           |                           |                           |
| €150       |                           |                           |                           |                           |
| €150       |                           |                           |                           |                           |
| €150       |                           |                           |                           |                           |
| €150       |                           |                           |                           |                           |
| €150       |                           |                           |                           |                           |
| €150       |                           |                           |                           |                           |
| €150       |                           |                           |                           |                           |
| €150       |                           |                           |                           |                           |
| €150       |                           |                           |                           |                           |
| €150       |                           |                           |                           |                           |
| €150       |                           |                           |                           |                           |
| €150       |                           |                           |                           |                           |
| €150       |                           |                           |                           |                           |
| €150       |                           |                           |                           |                           |
| €150       |                           |                           |                           |                           |
| €150       |                           |                           |                           |                           |
| €150       |                           |                           |                           |                           |
| €150       |                           |                           |                           |                           |
| €150       |                           |                           |                           |                           |
| €150       |                           |                           |                           |                           |
| €150       |                           |                           |                           |                           |
| €150       |                           |                           |                           |                           |
| €150       |                           |                           |                           |                           |

| PITCH SIDE | <b>1</b><br>inner & outer | <b>1</b><br>inner & outer | <b>2</b><br>inner & outer | <b>2</b><br>inner & outer |
|------------|---------------------------|---------------------------|---------------------------|---------------------------|
| €150       |                           |                           |                           |                           |
| €150       |                           |                           |                           |                           |
| €150       |                           |                           |                           |                           |
| €150       |                           |                           |                           |                           |
| €150       |                           |                           |                           |                           |
| €150       |                           |                           |                           |                           |
| €150       |                           |                           |                           |                           |
| €150       |                           |                           |                           |                           |
| €150       |                           |                           |                           |                           |
| €150       |                           |                           |                           |                           |
| €150       |                           |                           |                           |                           |
| €150       |                           |                           |                           |                           |
| €150       |                           |                           |                           |                           |
| €150       |                           |                           |                           |                           |
| €150       |                           |                           |                           |                           |
| €150       |                           |                           |                           |                           |
| €150       |                           |                           |                           |                           |
| €150       |                           |                           |                           |                           |
| €150       |                           |                           |                           |                           |
| €150       |                           |                           |                           |                           |
| €150       |                           |                           |                           |                           |
| €150       |                           |                           |                           |                           |
| €150       |                           |                           |                           |                           |

| PITCH SIDE | <b>7</b><br>inner & outer | <b>7</b><br>inner & outer | <b>8</b><br>inner & outer | <b>8</b><br>inner & outer |
|------------|---------------------------|---------------------------|---------------------------|---------------------------|
| €150       |                           |                           |                           |                           |
| €150       |                           |                           |                           |                           |
| €150       |                           |                           |                           |                           |
| €150       |                           |                           |                           |                           |
| €150       |                           |                           |                           |                           |
| €150       |                           |                           |                           |                           |
| €150       |                           |                           |                           |                           |
| €150       |                           |                           |                           |                           |
| €150       |                           |                           |                           |                           |
| €150       |                           |                           |                           |                           |
| €150       |                           |                           |                           |                           |
| €150       |                           |                           |                           |                           |
| €150       |                           |                           |                           |                           |
| €150       |                           |                           |                           |                           |
| €150       |                           |                           |                           |                           |
| €150       |                           |                           |                           |                           |
| €150       |                           |                           |                           |                           |
| €150       |                           |                           |                           |                           |
| €150       |                           |                           |                           |                           |
| €150       |                           |                           |                           |                           |
| €150       |                           |                           |                           |                           |
| €150       |                           |                           |                           |                           |
| €150       |                           |                           |                           |                           |