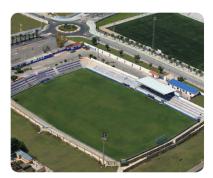

# **Torrevieja Sports City**

We have magnificent state of the art, match day facilities and 4G-pitches to play on, to ensure an amazing world-class competition in one off Spain's finest Sports Centres. Torrevieja Sports City provides a safe, fully fenced, state of the art, modern sports facility with three full sized 4G synthetic football pitches. We have fully fitted modern changing rooms. The facility has private security and accredited tournament officials on site, ensuring your personal safety and safeguarding your belongings at all times.

### **Grandstands and Rest Areas**

For your cheerleaders and supporters, we have four 1,000- seat grandstands, providing comfort and a great view of the match. We have warm up and cool down areas with shaded rest areas plus a physiotherapist and sports massage pods.