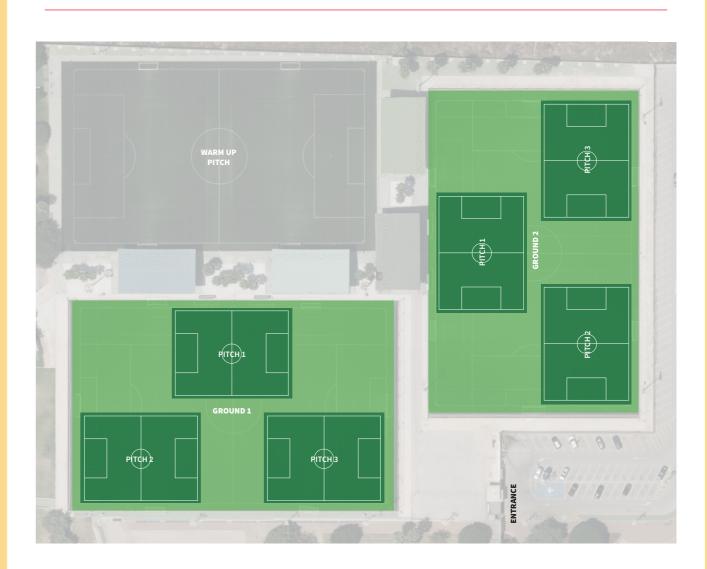

# **Torrevieja Sports City**

We have magnificent state of the art, match day facilities and 4G-pitches to play on, to ensure an amazing world-class competition in one off Spain's finest Sports Centres. Torrevieja Sports City provides a safe, fully fenced, state of the art, modern sports facility with three full sized 4G synthetic football pitches. We have fully fitted modern changing rooms. The facility has private security and accredited tournament officials on site, ensuring your personal safety and safeguarding your belongings at all times.

### **Grandstands and Rest Areas**

For your cheerleaders and supporters, we have four 1,000- seat grandstands, providing comfort and a great view of the match. We have warm up and cool down areas with shaded rest areas plus a physiotherapist and sports massage pods.

### **Pitch Sponsor**

Each of our 6 pitches can be sponsored, we will provide your branding and images on 3D floor vinyl mats around the pitches plus two of the side panels with your brand.

- **Ground 1** Pitch 1 with Veo Live video streaming cost €2500.00 **Pitch 2** cost €1000.00 and **Pitch 3** cost €1000.00
- **Ground 2** Pitch 1 with Veo Live video streaming cost €2500.00 Pitch 2 cost €1000.00 and Pitch 3 cost €1000.00