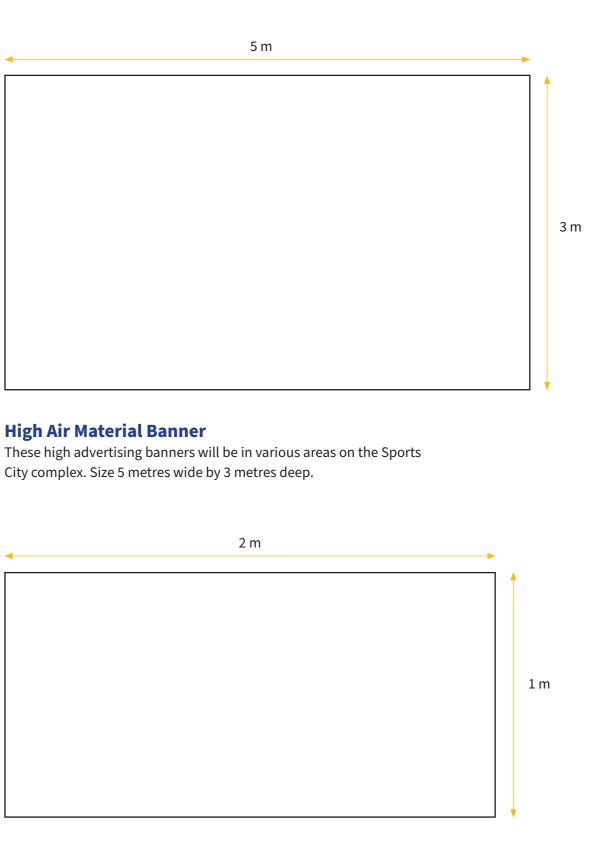

# **FIWFA** World Nations Cup 2025

Various venue options for sponsors and advertisers

**Board Material Side Wall** These advertising boards will be all round the pitches in sight of the crowds and cameras. Size 2 metres wide by 1 metre deep.