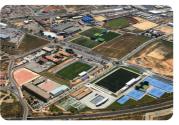

# **Torrevieja Sports City**

We have magnificent state of the art, match day facilities and 4G-pitches to play on, to ensure an amazing world-class competition in one off Spain's finest Sports Centres. Torrevieja Sports City provides a safe, fully fenced, state of the art, modern sports facility with three full sized 4G synthetic football pitches. We have fully fitted modern changing rooms. The facility has private security and accredited tournament officials on site, ensuring your personal safety and safeguarding your belongings at all times.

The FIWFA 'Team' along with Diana Box Alonso, Torrevieja's Councilor for Sport

The World Nations Cup 2025 will take place in the beautiful City of Torrevieja, on Spain's Costa Blanca.

**Torrevieja Sports City** is one of the finest, self-contained Sports Venues in Spain. Besides the quality facilities on offer, Torrevieja is known for having a wonderful climate throughout the entire year and is a friendly tourist city offering not only fabulous Blue Flag beaches but also, many tourist attractions, where unique and unforgettable experiences can be enjoyed. Torrevieja Sports City also offers visitors the opportunity to swim a few laps in their Olympic size swimming pool, play tennis or paddle or even play a frame or two in the billiard club. There's an extensive range of possibilities including a fully equipped gym, squash courts and more.