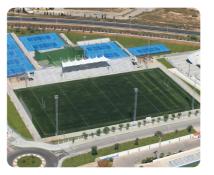

# **Torrevieja Sports City**

We have magnificent state of the art, match day facilities and 4G-pitches to play on, to ensure an amazing world-class competition in one off Spain's finest Sports Centres. Torrevieja Sports City provides a safe, fully fenced, state of the art, modern sports facility with three full sized 4G synthetic football pitches. We have fully fitted modern changing rooms. The facility has private security and accredited tournament officials on site, ensuring your personal safety and safeguarding your belongings at all times.

The FIWFA 'Team' along with Diana Box Alonso, Torrevieja's Councilor for Sport

The World Nations Cup 2025 will take place in the beautiful City of Torrevieja, on Spain's Costa Blanca.

**Torrevieja Sports City** is one of the finest, self-contained Sports Venues in Spain. Besides the quality facilities on offer, Torrevieja is known for having a wonderful climate throughout the entire year and is a friendly tourist city offering not only fabulous Blue Flag beaches but also, many tourist attractions, where unique and unforgettable experiences can be enjoyed. Torrevieja Sports City also offers visitors the opportunity to swim a few laps in their Olympic size swimming pool, play tennis or paddle or even play a frame or two in the billiard club. There's an extensive range of possibilities including a fully equipped gym, squash courts and more.