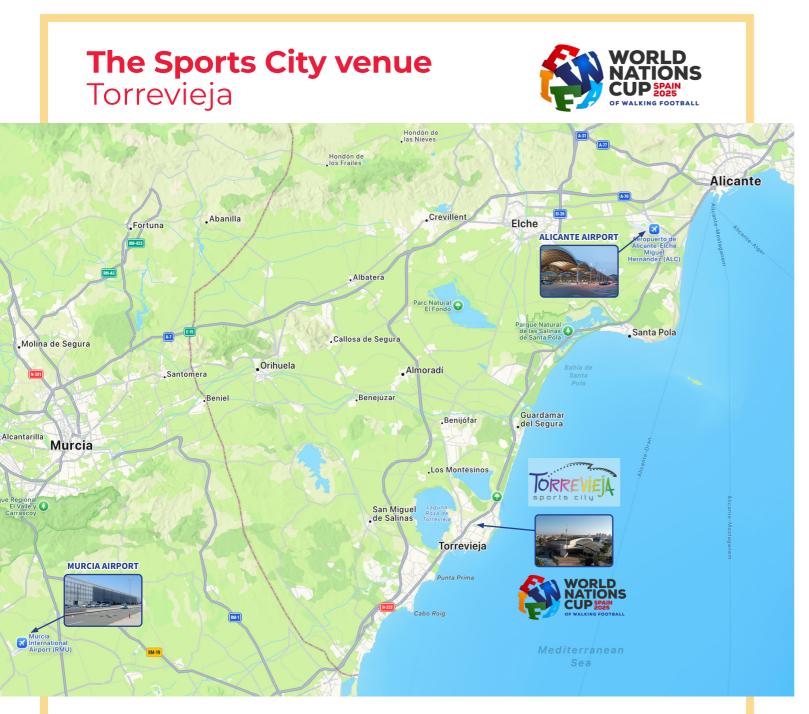

# Welcome to Torrevieja

We are delighted to confirm that we have managed to secure preferential hotel room rates and transport costs for the duration of the FIWFA World Nations Cup 2025. All the hotels have easy access to the vibrant town of Torrevieja and the Sports City and are just over half an hour by coach from Alicante airport.

# **Torrevieja Sports City**

We have magnificent state of the art, match day facilities and 4G-pitches to play on, to ensure an amazing world-class competition in one off Spain's finest Sports Centres. Torrevieja Sports City provides a safe, fully fenced, state of the art, modern sports facility with three full sized 4G synthetic football pitches. We have fully fitted modern changing rooms. The facility has private security and accredited tournament officials on site, ensuring your personal safety and safeguarding your belongings at all times.

The FIWFA 'Team' along with Diana Box Alonso, Torrevieja's Councilor for Sport

The World Nations Cup 2025 will take place in the beautiful City of Torrevieja, on Spain's Costa Blanca.

**Torrevieja Sports City** is one of the finest, self-contained Sports Venues in Spain. Besides the quality facilities on offer, Torrevieja is known for having a wonderful climate throughout the entire year and is a friendly tourist city offering not only fabulous Blue Flag beaches but also, many tourist attractions, where unique and unforgettable experiences can be enjoyed. Torrevieja Sports City also offers visitors the opportunity to swim a few laps in their Olympic size swimming pool, play tennis or paddle or even play a frame or two in the billiard club. There's an extensive range of possibilities including a fully equipped gym, squash courts and more.