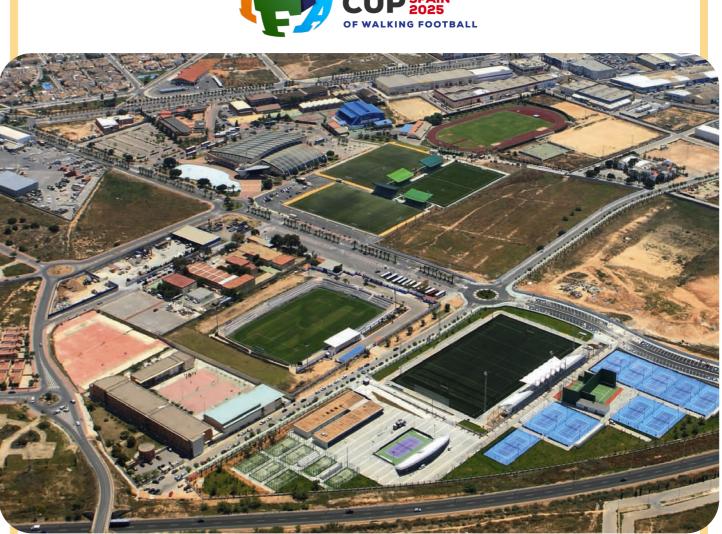

# **Torrevieja Sports City**

We have magnificent state of the art, match day facilities and 4G-pitches to play on, to ensure an amazing world-class competition in one off Spain's finest Sports Centres. Torrevieja Sports City provides a safe, fully fenced, state of the art, modern sports facility with three full sized 4G synthetic football pitches. We have fully fitted modern changing rooms. The facility has private security and accredited tournament officials on site, ensuring your personal safety and safeguarding your belongings at all times.

The FIWFA 'Team' along with Diana Box Alonso, Torrevieja's Councilor for Sport

The World Nations Cup 2025 will take place in the beautiful City of Torrevieja, on Spain's Costa Blanca.

**Torrevieja Sports City** is one of the finest, self-contained Sports Venues in Spain. Besides the quality facilities on offer, Torrevieja is known for having a wonderful climate throughout the entire year and is a friendly tourist city offering not only fabulous Blue Flag beaches but also, many tourist attractions, where unique and unforgettable experiences can be enjoyed. Torrevieja Sports City also offers visitors the opportunity to swim a few laps in their Olympic size swimming pool, play tennis or paddle or even play a frame or two in the billiard club. There's an extensive range of possibilities including a fully equipped gym, squash courts and more.