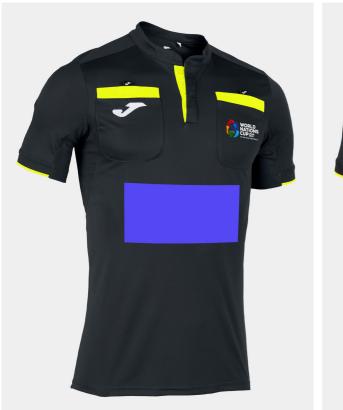

# **FIWFA** World Nations Cup 2025 Referee Kit Sponsor

### **Referees Kit Sponsor**

Name on front of all refs kit, 8 referees over two weeks of the tournament. There's a matchday kit and polo shirts, sponsors name will be on all kit provided. With world wide video streaming, this is a fantastic opportunity to promote your product to a world wide audience, giving global opportunities. Opportunities for promotional pictures with the Spanish squad and referees.